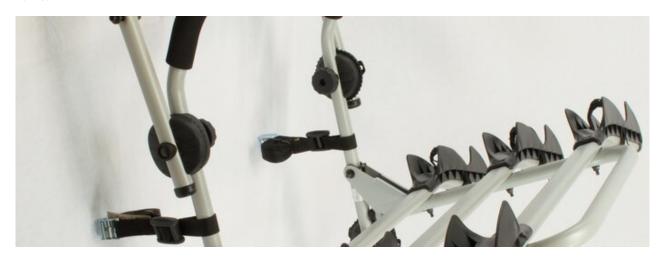

## **REAR TRAIL HATCH S / SUPER RIDER**

Art. no: 205535

Transports up to 3 bikes. Includes bike spacers to ensure there is no contact between bikes. Secured to the tailgate using fabric straps for a versatile fitment. Rubber pads protect your paintwork. Bikes positioned so not obscure lights and number plate (dependent on vehicle). Wheel trays to provide increase bike stability.