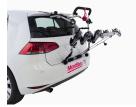

## **REAR TRAIL HATCH S / SUPER RIDER**

Art. no: 205535

Transports up to 3 bikes. Includes bike spacers to ensure there is no contact between bikes. Secured to the tailgate using fabric straps for a versatile fitment. Rubber pads protect your paintwork. Bikes positioned so not obscure lights and number plate (dependent on vehicle). Wheel trays to provide increase bike stability.