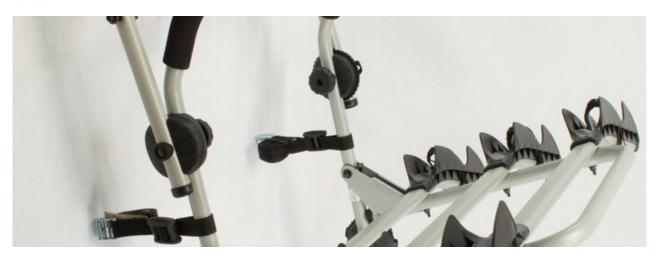

## **REAR TRAIL HATCH S / SUPER RIDER**

Art. no: 205535

Transports up to 3 bikes. Includes bike spacers to ensure there is no contact between bikes. Secured to the tailgate using fabric straps for a versatile fitment. Rubber pads protect your paintwork. Bikes positioned so not obscure lights and number plate (dependent on vehicle). Wheel trays to provide increase bike stability.