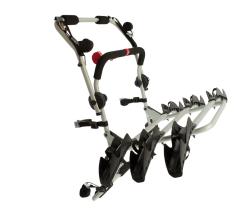

## **REAR TRAIL HATCH S / SUPER RIDER**

Art. no: 205535

Transports up to 3 bikes. Includes bike spacers to ensure there is no contact between bikes. Secured to the tailgate using fabric straps for a versatile fitment. Rubber pads protect your paintwork. Bikes positioned so not obscure lights and number plate (dependent on vehicle). Wheel trays to provide increase bike stability.