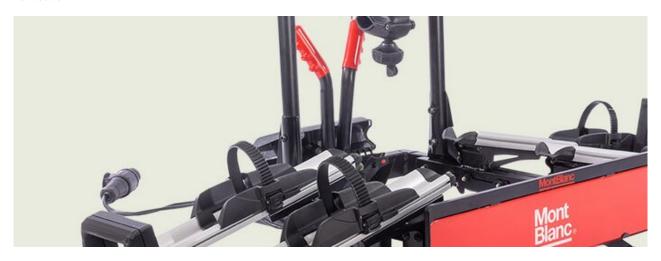

## **REAR TRAIL MULTI**

Art. no: 205510

Transports up to 3 bikes. Bikes are suspended and secured with straps. Secured to the tailgate using fabric straps for a versatile fitment. Rubber frame locators hold your bike firmly in place. Rubber pads protect your paintwork. Check application guide to see if it fits your vehicle.