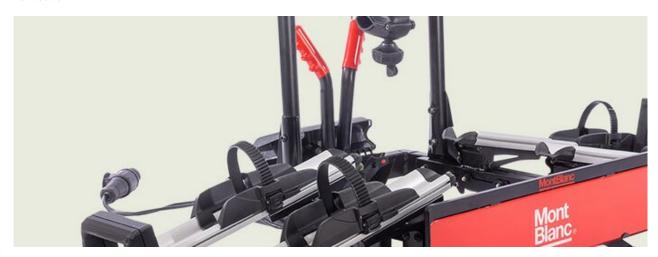

## **REAR TRAIL MULTI**

Art. no: 205510

Transports up to 3 bikes. Bikes are suspended and secured with straps. Secured to the tailgate using fabric straps for a versatile fitment. Rubber frame locators hold your bike firmly in place. Rubber pads protect your paintwork. Check application guide to see if it fits your vehicle.