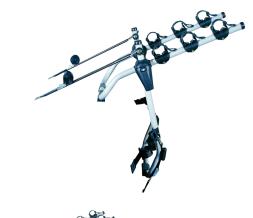

## **REAR TRAIL MULTI**

Art. no: 205510

Transports up to 3 bikes. Bikes are suspended and secured with straps. Secured to the tailgate using fabric straps for a versatile fitment. Rubber frame locators hold your bike firmly in place. Rubber pads protect your paintwork. Check application guide to see if it fits your vehicle.