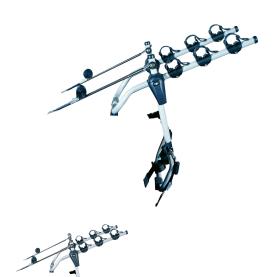

## **REAR TRAIL MULTI**

Art. no: 205510

Transports up to 3 bikes. Bikes are suspended and secured with straps. Secured to the tailgate using fabric straps for a versatile fitment. Rubber frame locators hold your bike firmly in place. Rubber pads protect your paintwork. Check application guide to see if it fits your vehicle.