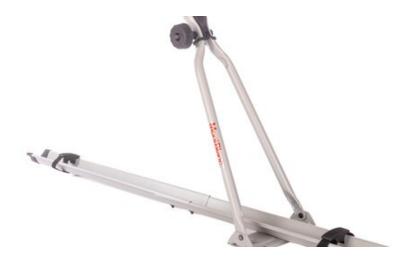

## **ROOF RIDE XXL**

Art. no: 205330

Steel/complete pack. Holds one bike. Compatible with most brands of roof boxes, cycle carriers and other roof bar accessories. Over 4 million sold worldwide.