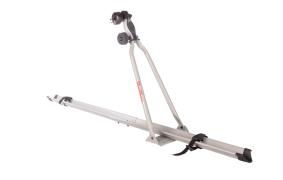

## **ROOF RIDE XXL**

Art. no: 205330

Steel/complete pack. Holds one bike. Compatible with most brands of roof boxes, cycle carriers and other roof bar accessories. Over 4 million sold worldwide.