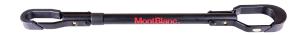

## **FALSE CROSS BAR**

**Art. no:** 202160

For easier carrying of cycles without crossbars on rear mounted bike carriers. Ideal for ladies bikes and suspension cycles. Maximum load capacity 15kg. Distance between saddle and handle bar: min. 57cm / max 77cm.