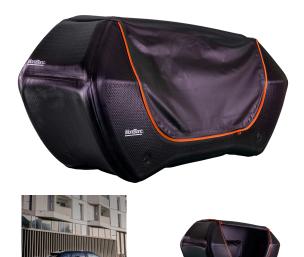

## **SENJA CARGO BOX**

Art. no: 205793

Coming soon! Meet Senja, the revolutionary inflatable cargo box designed for modern travel. Expanding up to 300 litres when you need it and folding down to just 76 litres when you don't, it's the perfect solution for compact cars, SUVs, electric vehicles, and urban lifestyles. Crafted from durable dropstitch material and rigorously tested for reliability, Senja optimizes fuel efficiency while saving space in your garage or apartment. Compact, lightweight, and effortless to use -travel and transport smarter with Senja. Perfect on top of Sarek Bike Carrier and compatible with a lot of other bike carriers.