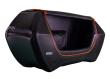

## **SENJA CARGO BOX**

Art. no: 205793

Coming soon! Meet Senja, the revolutionary inflatable cargo box designed for modern travel. Expanding up to 300 litres when you need it and folding down to just 76 litres when you don't, it's the perfect solution for compact cars, SUVs, electric vehicles, and urban lifestyles. Crafted from durable dropstitch material and rigorously tested for reliability, Senja optimizes fuel efficiency while saving space in your garage or apartment. Compact, lightweight, and effortless to use -travel and transport smarter with Senja. Perfect on top of Sarek Bike Carrier and compatible with a lot of other bike carriers.

## SENJA CARGO BOX

Art. no: 205793

**SPECIFICATIONS** 