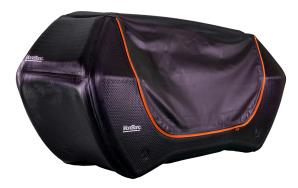

## **SENJA CARGO BOX**

Art. no: 205793

Coming soon! Meet Senja, the revolutionary inflatable cargo box designed for modern travel. Expanding up to 300 litres when you need it and folding down to just 76 litres when you don't, it's the perfect solution for compact cars, SUVs, electric vehicles, and urban lifestyles. Crafted from durable dropstitch material and rigorously tested for reliability, Senja optimizes fuel efficiency while saving space in your garage or apartment. Compact, lightweight, and effortless to use -travel and transport smarter with Senja. Perfect on top of Sarek Bike Carrier and compatible with a lot of other bike carriers.

## SENJA CARGO BOX

Art. no: 205793

**SPECIFICATIONS** 