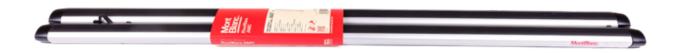

## AMC ALUMINIUM ROOF BAR A52+

Art. no: 241480

-Pair of aluminium roof bars with T-tracks -T-tracks allow accessories such as roof boxes, bike carriers, ski carriers etc. to be slid into place and the full length of the bar can be used to mount multiple accessories. -Compatible with most brands of roof boxes, cycle carriers and other roof bar accessories with T -track fittings -Formerly: AMC 241280

## AMC ALUMINIUM ROOF BAR A52+

Art. no: 241480