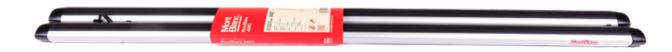

## AMC ALUMINIUM ROOF BAR A52+

Art. no: 241480

-Pair of aluminium roof bars with T-tracks -T-tracks allow accessories such as roof boxes, bike carriers, ski carriers etc. to be slid into place and the full length of the bar can be used to mount multiple accessories. -Compatible with most brands of roof boxes, cycle carriers and other roof bar accessories with T -track fittings -Formerly: AMC 241280

## AMC ALUMINIUM ROOF BAR A52+

Art. no: 241480