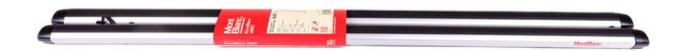

## AMC aluminiuim roof bar A46+

Art. no: 241460

-Pair of aluminium roof bars with T-tracks -T-tracks allow accessories such as roof boxes, bike carriers, ski carriers etc. to be slid into place and the full length of the bar can be used to mount multiple accessories. -Compatible with most brands of roof boxes, cycle carriers and other roof bar accessories with T -track fittings -Formerly: AMC 241260

## AMC aluminiuim roof bar A46+

Art. no: 241460