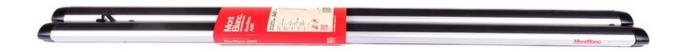

## AMC aluminiuim roof bar A46+

Art. no: 241460

-Pair of aluminium roof bars with T-tracks -T-tracks allow accessories such as roof boxes, bike carriers, ski carriers etc. to be slid into place and the full length of the bar can be used to mount multiple accessories. -Compatible with most brands of roof boxes, cycle carriers and other roof bar accessories with T -track fittings -Formerly: AMC 241260