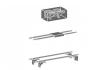

## AMC aluminiuim roof bar A46+

Art. no: 241460

-Pair of aluminium roof bars with T-tracks -T-tracks allow accessories such as roof boxes, bike carriers, ski carriers etc. to be slid into place and the full length of the bar can be used to mount multiple accessories. -Compatible with most brands of roof boxes, cycle carriers and other roof bar accessories with T -track fittings -Formerly: AMC 241260

## AMC aluminiuim roof bar A46+

Art. no: 241460