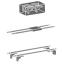

## **AMC ALUMINIUM ROOF BAR A43+**

**Art. no:** 241450

-Pair of aluminium roof bars with T-tracks -T-tracks allow accessories such as roof boxes, bike carriers, ski carriers etc. to be slid into place and the full length of the bar can be used to mount multiple accessories. - Compatible with most brands of roof boxes, cycle carriers and other roof bar accessories with T-track fittings -Formerly: AMC 241250

## **AMC ALUMINIUM ROOF BAR A43+**

**Art. no:** 241450