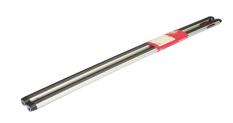

## AMC ALUMINIUM ROOF BAR A40+

Art. no: 241440

-Pair of aluminium roof bars with T-tracks -T-tracks allow accessories such as roof boxes, bike carriers, ski carriers etc. to be slid into place and the full length of the bar can be used to mount multiple accessories. -Compatible with most brands of roof boxes, cycle carriers and other roof bar accessories with T -track fittings -Formerly: AMC 241240

## AMC ALUMINIUM ROOF BAR A40+

Art. no: 241440