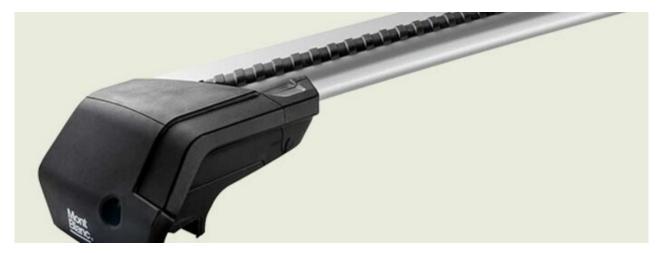

## AMC ALUMINIUM ROOF BAR A40+

Art. no: 241440

-Pair of aluminium roof bars with T-tracks -T-tracks allow accessories such as roof boxes, bike carriers, ski carriers etc. to be slid into place and the full length of the bar can be used to mount multiple accessories. -Compatible with most brands of roof boxes, cycle carriers and other roof bar accessories with T -track fittings -Formerly: AMC 241240