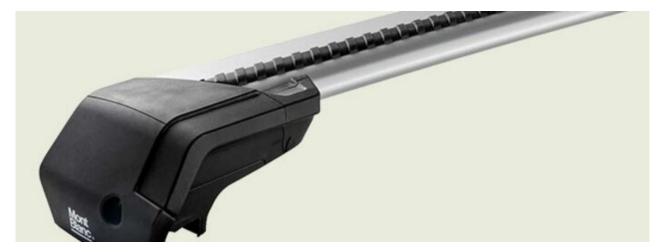

## AMC ALUMINIUM ROOF BAR A40+

Art. no: 241440

-Pair of aluminium roof bars with T-tracks -T-tracks allow accessories such as roof boxes, bike carriers, ski carriers etc. to be slid into place and the full length of the bar can be used to mount multiple accessories. -Compatible with most brands of roof boxes, cycle carriers and other roof bar accessories with T -track fittings -Formerly: AMC 241240

## AMC ALUMINIUM ROOF BAR A40+

Art. no: 241440