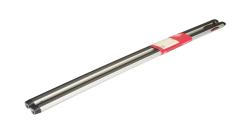

## AMC ALUMINIUM ROOF BAR A40+

Art. no: 241440

-Pair of aluminium roof bars with T-tracks -T-tracks allow accessories such as roof boxes, bike carriers, ski carriers etc. to be slid into place and the full length of the bar can be used to mount multiple accessories. -Compatible with most brands of roof boxes, cycle carriers and other roof bar accessories with T -track fittings -Formerly: AMC 241240

## **SPECIFICATIONS**

| Article number           | 241440        |
|--------------------------|---------------|
| Bar length (cm)          | 101           |
| Colour                   | Silver        |
| Cross section            | Aerodynamic   |
| Cross section dimensions | 49x28         |
| EAN                      | 3218062414407 |
| Fits steel bars          | No            |
| Load capacity, max (kg)  | 75            |
| Net weight (kg)          | 2             |
| Pack size, mm            | 1070x40x110   |
| Warranty, years          | 5             |