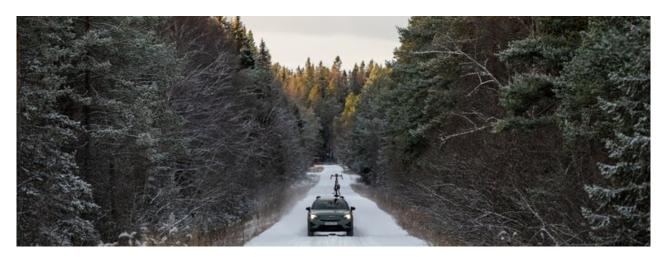

## Activa aluminium roof bar 125

Art. no: 241360

- Compatible with most brands of roof boxes, cycle carriers and other roof bar accessories -Includes 4 locks with matching keys -Fully assembled, tools included - Attaches to factory fitted roof rails -Formerly: ACTIVA