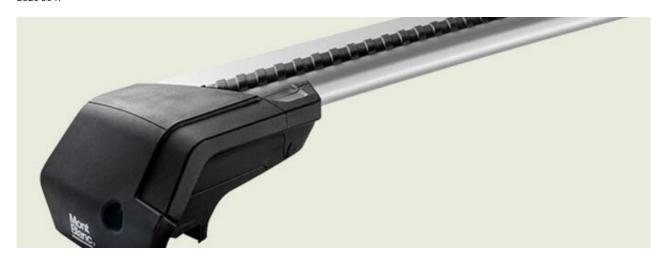

## **ACTIVA ALUMINIUM ROOF BAR 109**

**Art. no:** 241340

- Compatible with most brands of roof boxes, cycle carriers and other roof bar accessories -Includes 4 locks with matching keys -Fully assembled, tools included -Attaches to factory fitted roof rails -Formerly: ACTIVA