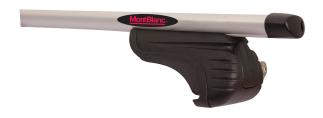

## **ACTIVA ALUMINIUM ROOF BAR 109**

**Art. no:** 241340

- Compatible with most brands of roof boxes, cycle carriers and other roof bar accessories -Includes 4 locks with matching keys -Fully assembled, tools included -Attaches to factory fitted roof rails -Formerly: ACTIVA