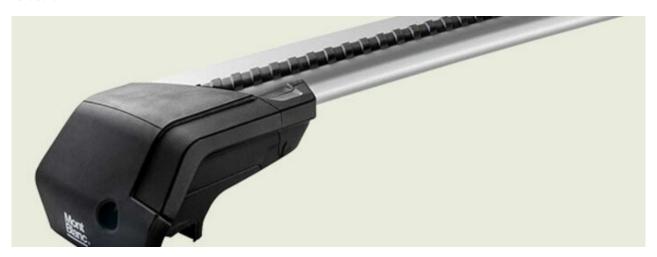

## **AMC ALUMINIUM ROOF BAR 124**

**Art. no:** 241270

- Pair of aluminium roof bars with T-tracks -T-tracks allow accessories such as roof boxes, bike carriers, ski carriers etc. to be slid into place and the full length of the bar can be used to mount multiple accessories. -Compatible with most brands of roof boxes, cycle carriers and other roof bar accessories with T -track fittings -Formerly: AMC

## **AMC ALUMINIUM ROOF BAR 124**

**Art. no:** 241270