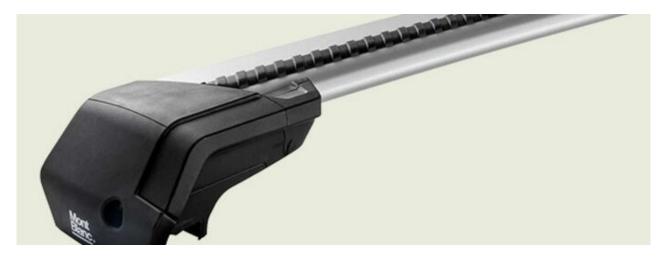

## **AMC ALUMINIUM ROOF BAR 124**

**Art. no:** 241270

- Pair of aluminium roof bars with T-tracks -T-tracks allow accessories such as roof boxes, bike carriers, ski carriers etc. to be slid into place and the full length of the bar can be used to mount multiple accessories. -Compatible with most brands of roof boxes, cycle carriers and other roof bar accessories with T -track fittings -Formerly: AMC