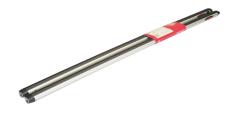

## **AMC ALUMINIUM ROOF BAR 124**

**Art. no:** 241270

- Pair of aluminium roof bars with T-tracks -T-tracks allow accessories such as roof boxes, bike carriers, ski carriers etc. to be slid into place and the full length of the bar can be used to mount multiple accessories. -Compatible with most brands of roof boxes, cycle carriers and other roof bar accessories with T -track fittings -Formerly: AMC

## **AMC ALUMINIUM ROOF BAR 124**

**Art. no:** 241270