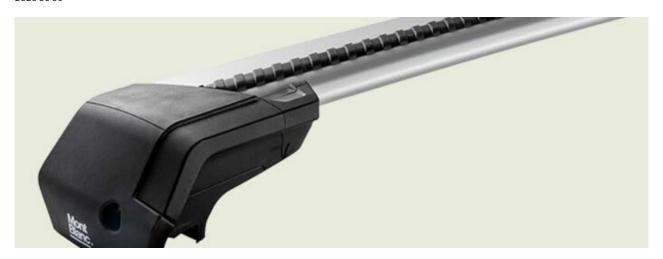

## **SUPRA STEEL ROOF BAR 125**

**Art. no:** 238850

 Fully assembled -Pair of steel roof bars -Compatible with most brands of roof boxes, cycle carriers and other roof bar accessories -Over 4 million sold worldwide -Formerly, Supra