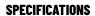

## **SUPRA STEEL ROOF BAR 124**

**Art. no:** 238840

 Fully assembled -Pair of steel roof bars -Compatible with most brands of roof boxes, cycle carriers and other roof bar accessories -Over 4 million sold worldwide -Formerly, Supra

| Article number           | 238840      |
|--------------------------|-------------|
| Bar length (cm)          | 116         |
| Colour                   | Black       |
| Cross section            | Square      |
| Cross section dimensions | 30x20       |
| Fits steel bars          | No          |
| Load capacity, max (kg)  | 75          |
| Locks                    | No          |
| Net weight (kg)          | 3.285       |
| Pack size, mm            | 135x80x1170 |
| Preassembled             | Yes         |
| Roof type                | Fix point   |
| Tools included           | Yes         |
| Tools required           | 1           |
| Warranty, years          | 3           |
| Country of Manufacture   | France      |