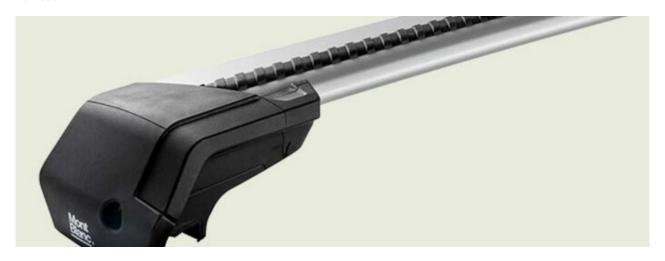

## **SUPRA STEEL ROOF BAR 124**

**Art. no:** 238840

 Fully assembled -Pair of steel roof bars -Compatible with most brands of roof boxes, cycle carriers and other roof bar accessories -Over 4 million sold worldwide -Formerly, Supra