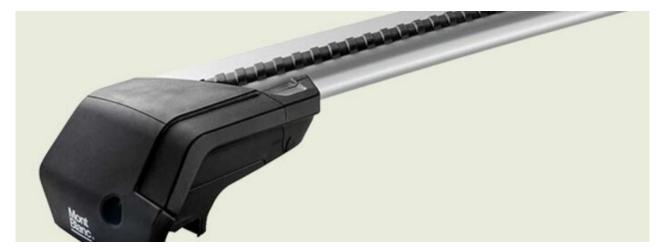

## **SUPRA STEEL ROOF BAR 107**

Art. no: 238820

- Fully assembled -Pair of steel roof bars -Compatible with most brands of roof boxes, cycle carriers and other roof bar accessories -Over 4 million sold worldwide -Formerly, Supra