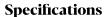

## Supra steel roof bar 122

Art. no: 238770

 Fully assembled -Pair of steel roof bars -Compatible with most brands of roof boxes, cycle carriers and other roof bar accessories -Over 4 million sold worldwide -Formerly, Supra

| Article number           | 238770      |
|--------------------------|-------------|
| Bar length (cm)          | 116         |
| Colour                   | Black       |
| Cross section            | Square      |
| Cross section dimensions | 30x20       |
| Fits steel bars          | No          |
| Load capacity, max (kg)  | 75          |
| Locks                    | No          |
| Net weight (kg)          | 3.345       |
| Pack size, mm            | 135x80x1170 |
| Preassembled             | Yes         |
| Roof type                | Fix point   |
| Tools included           | Yes         |
| Tools required           | Yes         |
| Warranty, years          | 3           |
| ·                        |             |