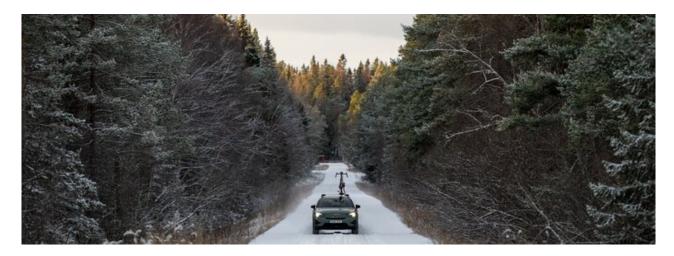

## Supra steel roof bar 122

Art. no: 238770

 Fully assembled -Pair of steel roof bars -Compatible with most brands of roof boxes, cycle carriers and other roof bar accessories -Over 4 million sold worldwide -Formerly, Supra