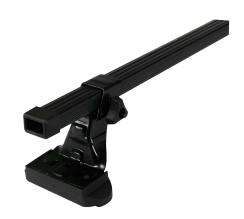

## **SUPRA STEEL ROOF BAR 114**

**Art. no:** 238740

 Fully assembled -Pair of steel roof bars -Compatible with most brands of roof boxes, cycle carriers and other roof bar accessories -Over 4 million sold worldwide -Formerly, Supra