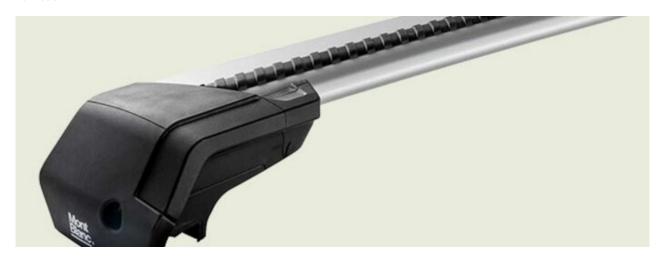

## **SUPRA STEEL ROOF BAR 114**

**Art. no:** 238740

 Fully assembled -Pair of steel roof bars -Compatible with most brands of roof boxes, cycle carriers and other roof bar accessories -Over 4 million sold worldwide -Formerly, Supra