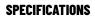

## **SUPRA STEEL ROOF BAR 113**

**Art. no:** 238730

- Fully assembled -Pair of steel roof bars -Compatible with most brands of roof boxes, cycle carriers and other roof bar accessories -Over 4 million sold worldwide -Formerly, Supra

| Article number           | 238730        |
|--------------------------|---------------|
| Bar length (cm)          | 116           |
| Colour                   | Black         |
| Cross section            | Square        |
| Cross section dimensions | 30x20         |
| Fits steel bars          | No            |
| Load capacity, max (kg)  | 75            |
| Locks                    | No            |
| Net weight (kg)          | 3.325         |
| Pack size, mm            | 135×70×1170   |
| Preassembled             | Yes           |
| Roof type                | Without rails |
| Tools included           | Yes           |
| Tools required           | 1             |
| Warranty, years          | 3             |
| Country of Manufacture   | France        |