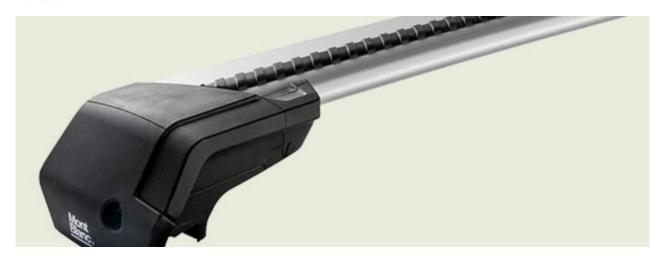

## **SUPRA STEEL ROOF BAR 113**

**Art. no:** 238730

- Fully assembled -Pair of steel roof bars -Compatible with most brands of roof boxes, cycle carriers and other roof bar accessories -Over 4 million sold worldwide -Formerly, Supra