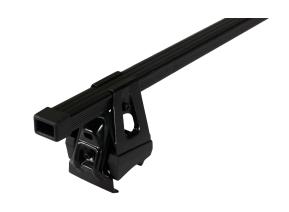

## **SUPRA STEEL ROOF BAR 113**

**Art. no:** 238730

- Fully assembled -Pair of steel roof bars -Compatible with most brands of roof boxes, cycle carriers and other roof bar accessories -Over 4 million sold worldwide -Formerly, Supra