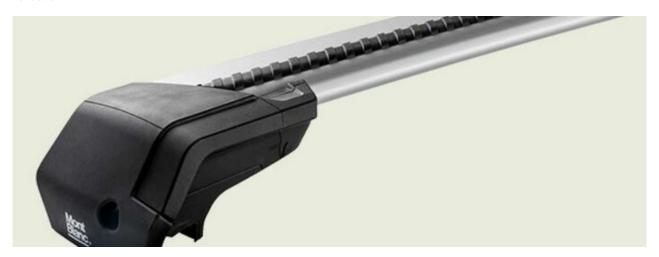

## **ACTIVA STEEL ROOF RACK & ADAPTER KIT**

**Art. no:** R230170K331630

The Activa roof railing system comes full assembled so can be fitted straight from the box onto the vehicle. Adaptor kits are used to convert bars from "open roof rails" to fit onto "integrated roof rails" There are 8 different types of rubber adapter kits to fit to specific integrated roof rails, please check "What fits your car". The Activa system is available in a choice of load bars - aluminium, aluminium aero and steel.

### **PRODUCTS IN THIS KIT**

Activa steel roof bar 125+

Art. no.: 230170

Activa adapter kit 08+

Art. no.: 331630

Scan to be redirected to the product page

### **SPECIFICATIONS ACTIVA STEEL ROOF BAR 125+**

| Bar length (cm)                        | 125           |
|----------------------------------------|---------------|
| Colour                                 | Black         |
| Cross section dimensions               | 22x32         |
| EAN                                    | 3218062301707 |
| Easy go                                | Yes           |
| Fits steel bars                        | No            |
| Load capacity, max (kg)                | 100           |
| Net weight (kg)                        | 4.96          |
| Pack size, mm                          | 1320x130x200  |
| Roof type                              | Open rails    |
| Tools included                         | No            |
|                                        |               |
| Warranty, years                        | 5             |
| Warranty, years Country of Manufacture |               |
|                                        | 5             |
| Country of Manufacture                 | 5<br>France   |