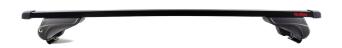

## **ACTIVA STEEL ROOF RACK & ADAPTER KIT**

**Art. no:** R230170K331630

The Activa roof railing system comes full assembled so can be fitted straight from the box onto the vehicle. Adaptor kits are used to convert bars from "open roof rails" to fit onto "integrated roof rails" There are 8 different types of rubber adapter kits to fit to specific integrated roof rails, please check "What fits your car". The Activa system is available in a choice of load bars - aluminium, aluminium aero and steel.

### **PRODUCTS IN THIS KIT**

Activa steel roof bar 125+

Art. no.: 230170

Activa adapter kit 08+

Art. no.: 331630

Scan to be redirected to the product page

### **SPECIFICATIONS ACTIVA STEEL ROOF BAR 125+**

| Bar length (cm)                        | 125           |
|----------------------------------------|---------------|
| Colour                                 | Black         |
| Cross section dimensions               | 22x32         |
| EAN                                    | 3218062301707 |
| Easy go                                | Yes           |
| Fits steel bars                        | No            |
| Load capacity, max (kg)                | 100           |
| Net weight (kg)                        | 4.96          |
| Pack size, mm                          | 1320x130x200  |
| Roof type                              | Open rails    |
| Tools included                         | No            |
|                                        |               |
| Warranty, years                        | 5             |
| Warranty, years Country of Manufacture |               |
|                                        | 5             |
| Country of Manufacture                 | 5<br>France   |