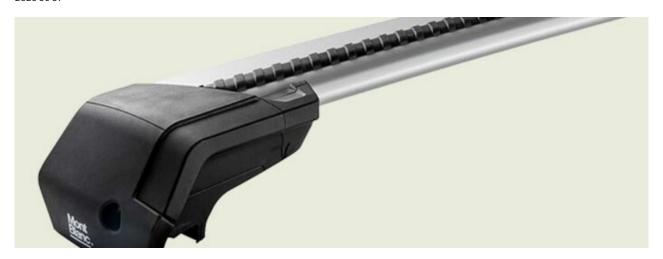

## **ACTIVA STEEL ROOF RACK & ADAPTER KIT**

**Art. no:** R230170K331630

The Activa roof railing system comes full assembled so can be fitted straight from the box onto the vehicle. Adaptor kits are used to convert bars from "open roof rails" to fit onto "integrated roof rails" There are 8 different types of rubber adapter kits to fit to specific integrated roof rails, please check "What fits your car". The Activa system is available in a choice of load bars - aluminium, aluminium aero and steel.

### **PRODUCTS IN THIS KIT**

Activa steel roof bar 125+

Art. no.: 230170

Activa adapter kit 08+

Art. no.: 331630

Scan to be redirected to the product page

### **SPECIFICATIONS ACTIVA STEEL ROOF BAR 125+**

| Bar length (cm)                        | 125           |
|----------------------------------------|---------------|
| Colour                                 | Black         |
| Cross section dimensions               | 22x32         |
| EAN                                    | 3218062301707 |
| Easy go                                | Yes           |
| Fits steel bars                        | No            |
| Load capacity, max (kg)                | 100           |
| Net weight (kg)                        | 4.96          |
| Pack size, mm                          | 1320x130x200  |
| Roof type                              | Open rails    |
| Tools included                         | No            |
|                                        |               |
| Warranty, years                        | 5             |
| Warranty, years Country of Manufacture |               |
|                                        | 5             |
| Country of Manufacture                 | 5<br>France   |