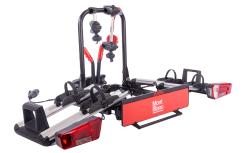

## **SAREK BIKE CARRIER**

Art. no: 205566

Experience effortless bike transport with the Sarek Bike Carrier from Mont Blanc, suitable for everyday users and enthusiasts alike. This versatile, tow ballmounted platform carries two bikes (up to 30 kg each), ideal for e-bikes. Enjoy our EasyGo feature for tool-free, quick installation. The carrier handles tire sizes up to 3" and a wheelbase of 1350 mm, and offers easy storage with its fold-and-tilt function. Featuring an integrated lighting board with a 13-pin connector , the Sarek Bike Carrier prioritizes safety and convenience for all your biking adventures.

## **SAREK BIKE CARRIER**

Art. no: 205566