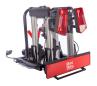

## **SAREK BIKE CARRIER**

Art. no: 205566

Experience effortless bike transport with the Sarek Bike Carrier from Mont Blanc, suitable for everyday users and enthusiasts alike. This versatile, tow ballmounted platform carries two bikes (up to 30 kg each), ideal for e-bikes. Enjoy our EasyGo feature for tool-free, quick installation. The carrier handles tire sizes up to 3" and a wheelbase of 1350 mm, and offers easy storage with its fold-and-tilt function. Featuring an integrated lighting board with a 13-pin connector , the Sarek Bike Carrier prioritizes safety and convenience for all your biking adventures.

## **SAREK BIKE CARRIER**

Art. no: 205566