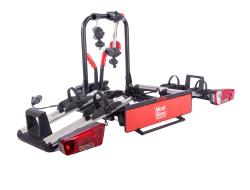

## **SAREK BIKE CARRIER**

Art. no: 205566

Experience effortless bike transport with the Sarek Bike Carrier from Mont Blanc, suitable for everyday users and enthusiasts alike. This versatile, tow ballmounted platform carries two bikes (up to 30 kg each), ideal for e-bikes. Enjoy our EasyGo feature for tool-free, quick installation. The carrier handles tire sizes up to 3" and a wheelbase of 1350 mm, and offers easy storage with its fold-and-tilt function. Featuring an integrated lighting board with a 13-pin connector , the Sarek Bike Carrier prioritizes safety and convenience for all your biking adventures.

## **SAREK BIKE CARRIER**

Art. no: 205566