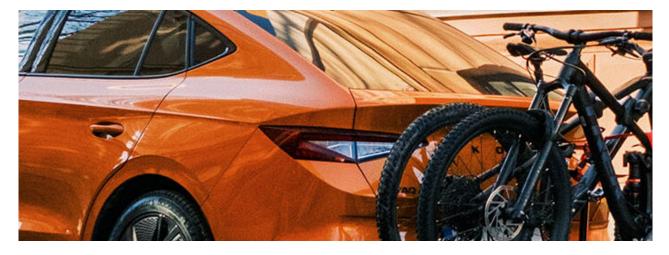

## **SAREK BIKE CARRIER**

Art. no: 205566

Experience effortless bike transport with the Sarek Bike Carrier from Mont Blanc, suitable for everyday users and enthusiasts alike. This versatile, tow ballmounted platform carries two bikes (up to 30 kg each), ideal for e-bikes. Enjoy our EasyGo feature for tool-free, quick installation. The carrier handles tire sizes up to 3" and a wheelbase of 1350 mm, and offers easy storage with its fold-and-tilt function. Featuring an integrated lighting board with a 13-pin connector , the Sarek Bike Carrier prioritizes safety and convenience for all your biking adventures.

## **SAREK BIKE CARRIER**

Art. no: 205566