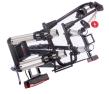

## **SAREK BIKE CARRIER**

Art. no: 205566

Experience effortless bike transport with the Sarek Bike Carrier from Mont Blanc, suitable for everyday users and enthusiasts alike. This versatile, tow ballmounted platform carries two bikes (up to 30 kg each), ideal for e-bikes. Enjoy our EasyGo feature for tool-free, quick installation. The carrier handles tire sizes up to 3" and a wheelbase of 1350 mm, and offers easy storage with its fold-and-tilt function. Featuring an integrated lighting board with a 13-pin connector , the Sarek Bike Carrier prioritizes safety and convenience for all your biking adventures.

## **SAREK BIKE CARRIER**

Art. no: 205566