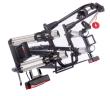

## **SAREK BIKE CARRIER**

Art. no: 205566

Experience effortless bike transport with the Sarek Bike Carrier from Mont Blanc, suitable for everyday users and enthusiasts alike. This versatile, tow ballmounted platform carries two bikes (up to 30 kg each), ideal for e-bikes. Enjoy our EasyGo feature for tool-free, quick installation. The carrier handles tire sizes up to 3" and a wheelbase of 1350 mm, and offers easy storage with its fold-and-tilt function. Featuring an integrated lighting board with a 13-pin connector , the Sarek Bike Carrier prioritizes safety and convenience for all your biking adventures.