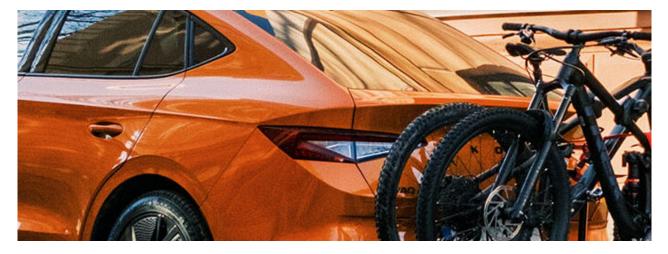

## **SAREK BIKE CARRIER**

Art. no: 205566

Experience effortless bike transport with the Sarek Bike Carrier from Mont Blanc, suitable for everyday users and enthusiasts alike. This versatile, tow ballmounted platform carries two bikes (up to 30 kg each), ideal for e-bikes. Enjoy our EasyGo feature for tool-free, quick installation. The carrier handles tire sizes up to 3" and a wheelbase of 1350 mm, and offers easy storage with its fold-and-tilt function. Featuring an integrated lighting board with a 13-pin connector , the Sarek Bike Carrier prioritizes safety and convenience for all your biking adventures.