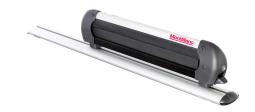

## **RIDGE SKI HOLDER**

**Art. no:** 728152

Ski holder for up to four pairs of skis or two snowboards (dependent on type of skis). Skis secured between soft rubber to prevent damage. Push release for easy opening with gloved hands. Compatible with most brands of roof bars, for steel bars an extra kit is needed. No tools required. Locks included.