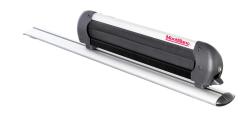

## **RIDGE SKI HOLDER**

**Art. no:** 728152

Ski holder for up to four pairs of skis or two snowboards (dependent on type of skis). Skis secured between soft rubber to prevent damage. Push release for easy opening with gloved hands. Compatible with most brands of roof bars, for steel bars an extra kit is needed. No tools required. Locks included.