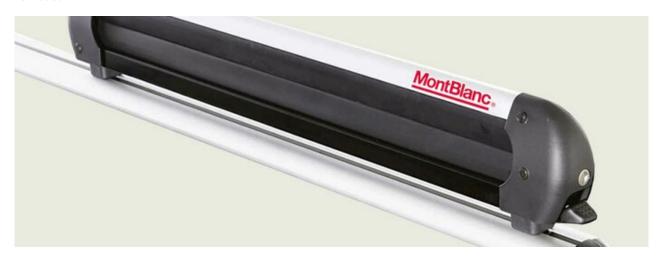

## **RIDGE SKI HOLDER**

**Art. no:** 728152

Ski holder for up to four pairs of skis or two snowboards (dependent on type of skis). Skis secured between soft rubber to prevent damage. Push release for easy opening with gloved hands. Compatible with most brands of roof bars, for steel bars an extra kit is needed. No tools required. Locks included.