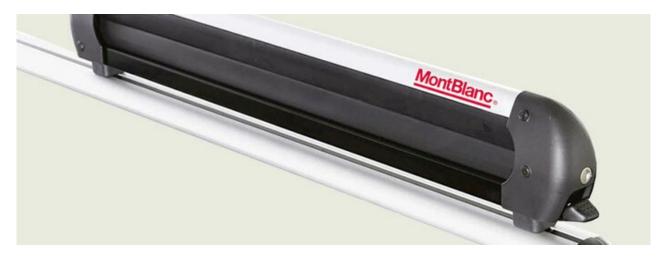

## **RIDGE SKI HOLDER**

**Art. no:** 728152

Ski holder for up to four pairs of skis or two snowboards (dependent on type of skis). Skis secured between soft rubber to prevent damage. Push release for easy opening with gloved hands. Compatible with most brands of roof bars, for steel bars an extra kit is needed. No tools required. Locks included.