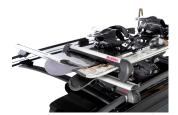

## **RIDGE SKI HOLDER**

**Art. no:** 728152

Ski holder for up to four pairs of skis or two snowboards (dependent on type of skis). Skis secured between soft rubber to prevent damage. Push release for easy opening with gloved hands. Compatible with most brands of roof bars, for steel bars an extra kit is needed. No tools required. Locks included.