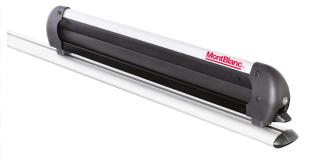

## **CREST SKI HOLDER**

**Art. no:** 728162

Ski holder for up to six pairs of skis or four snowboards snowboards (dependent on type of skis). Skis secured between soft rubber to prevent damage. Push release for easy opening with gloved hands. Compatible with most brands of roof bars in aluminium for steel bars an extra separete kit is needed. No tools required. Locks included.