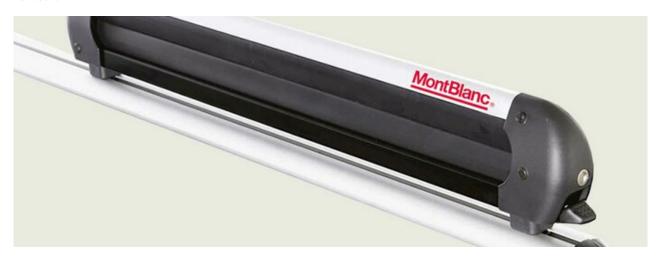

## **CREST SKI HOLDER**

**Art. no:** 728162

Ski holder for up to six pairs of skis or four snowboards snowboards (dependent on type of skis). Skis secured between soft rubber to prevent damage. Push release for easy opening with gloved hands. Compatible with most brands of roof bars in aluminium for steel bars an extra separete kit is needed. No tools required. Locks included.

## **CREST SKI HOLDER**

**Art. no:** 728162