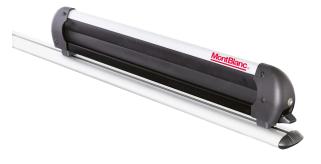

## **CREST SKI HOLDER**

**Art. no:** 728162

Ski holder for up to six pairs of skis or four snowboards snowboards (dependent on type of skis). Skis secured between soft rubber to prevent damage. Push release for easy opening with gloved hands. Compatible with most brands of roof bars in aluminium for steel bars an extra separete kit is needed. No tools required. Locks included.

## **CREST SKI HOLDER**

**Art. no:** 728162