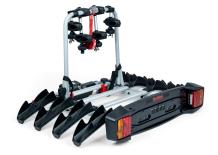

## **TowVoyage Rapid 4 Arms**

Art. no: 205464

Transports up to 4 bikes. Tiltable, with bikes mounted, providing access to the boot. Cycle carrier locks to the tow ball, 2 keys included. Quick fitting on all types of tow ball with a diameter of 50mm. Includes cycle spacers to ensure there is no contact between bikes. Rear lights and number plate holder with 7 pin electrics. Reflective sticker for extra safety.

## **TowVoyage Rapid 4 Arms**

Art. no: 205464