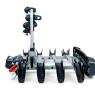

## **TowVoyage Rapid 4 Arms**

Art. no: 205464

Transports up to 4 bikes. Tiltable, with bikes mounted, providing access to the boot. Cycle carrier locks to the tow ball, 2 keys included. Quick fitting on all types of tow ball with a diameter of 50mm. Includes cycle spacers to ensure there is no contact between bikes. Rear lights and number plate holder with 7 pin electrics. Reflective sticker for extra safety.

## **TowVoyage Rapid 4 Arms**

Art. no: 205464