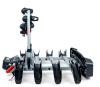

## **TowVoyage Rapid 4 Arms**

Art. no: 205464

Transports up to 4 bikes. Tiltable, with bikes mounted, providing access to the boot. Cycle carrier locks to the tow ball, 2 keys included. Quick fitting on all types of tow ball with a diameter of 50mm. Includes cycle spacers to ensure there is no contact between bikes. Rear lights and number plate holder with 7 pin electrics. Reflective sticker for extra safety.

## **TowVoyage Rapid 4 Arms**

Art. no: 205464