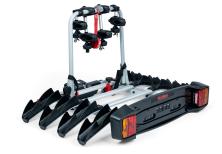

## **TowVoyage Rapid 4 Arms**

Art. no: 205464

Transports up to 4 bikes. Tiltable, with bikes mounted, providing access to the boot. Cycle carrier locks to the tow ball, 2 keys included. Quick fitting on all types of tow ball with a diameter of 50mm. Includes cycle spacers to ensure there is no contact between bikes. Rear lights and number plate holder with 7 pin electrics. Reflective sticker for extra safety.

## **TowVoyage Rapid 4 Arms**

Art. no: 205464