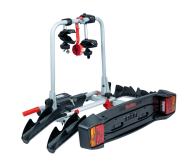

## **TOWVOYAGE RAPID 2 ARMS**

**Art. no:** 205462

Transports up to 2 bikes. Tiltable, with bikes mounted, providing access to the boot. Cycle carrier locks to the tow ball, 2 keys included. Quick fitting on all types of tow ball with a diameter of 50mm. Includes cycle spacers to ensure there is no contact between bikes. Rear lights and number plate holder with 7 pin electrics. Reflecting sticker for extra safety.

## **TOWVOYAGE RAPID 2 ARMS**

**Art. no:** 205462