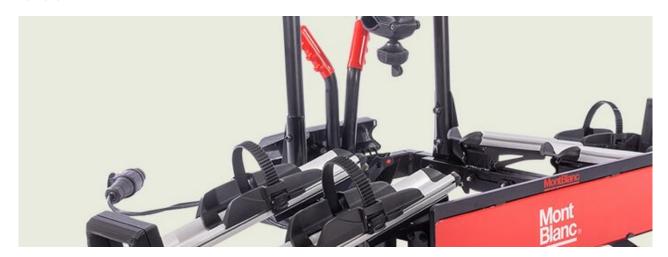

## **TOWVOYAGE RAPID 2 ARMS**

**Art. no:** 205462

Transports up to 2 bikes. Tiltable, with bikes mounted, providing access to the boot. Cycle carrier locks to the tow ball, 2 keys included. Quick fitting on all types of tow ball with a diameter of 50mm. Includes cycle spacers to ensure there is no contact between bikes. Rear lights and number plate holder with 7 pin electrics. Reflecting sticker for extra safety.

## **TOWVOYAGE RAPID 2 ARMS**

**Art. no:** 205462