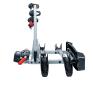

## **TOWVOYAGE RAPID 2 ARMS**

**Art. no:** 205462

Transports up to 2 bikes. Tiltable, with bikes mounted, providing access to the boot. Cycle carrier locks to the tow ball, 2 keys included. Quick fitting on all types of tow ball with a diameter of 50mm. Includes cycle spacers to ensure there is no contact between bikes. Rear lights and number plate holder with 7 pin electrics. Reflecting sticker for extra safety.

## **TOWVOYAGE RAPID 2 ARMS**

**Art. no:** 205462