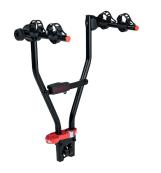

## **TOWQUICK**Art. no: 481001

Towbar bike carrier with quick release scissor mounting system. Transports up to 2 bikes. Cycle carrier locks to the tow ball. Fully assembled. Individual frame holders for independent fitting of bikes. Easy to store. Color: Black