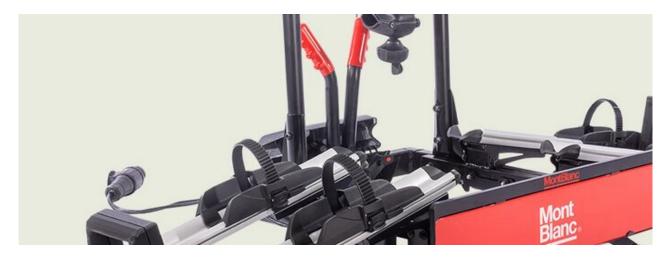

## **TOWQUICK**Art. no: 481001

Towbar bike carrier with quick release scissor mounting system. Transports up to 2 bikes. Cycle carrier locks to the tow ball. Fully assembled. Individual frame holders for independent fitting of bikes. Easy to store. Color: Black