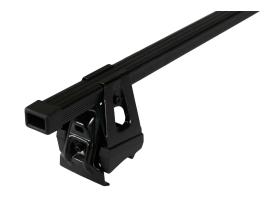

## **SUPRA STEEL ROOF BAR 101**

Art. no: 238610

-Fully assembled -Pair of steel roof bars -Compatible with most brands of roof boxes, cycle carriers and other roof bar accessories -Over 4 million sold worldwide -Formerly, Supra

## **SPECIFICATIONS**

| Article number           | 238610        |
|--------------------------|---------------|
| Bar length (cm)          | 116           |
| Colour                   | Black         |
| Cross section            | Square        |
| Cross section dimensions | 30x20         |
| Fits steel bars          | No            |
| Load capacity, max (kg)  | 70            |
| Locks                    | No            |
| Net weight (kg)          | 3.465         |
| Pack size, mm            | 145x142x1120  |
| Preassembled             | Yes           |
| Roof type                | Without rails |
| Tools included           | Yes           |
| Tools required           | 1             |
| Warranty, years          | 3             |