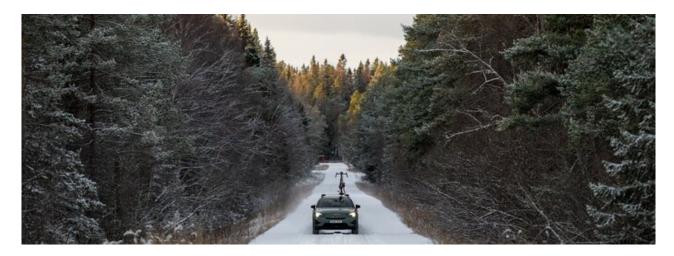

## Supra steel roof bar 100

Art. no: 238600

- Fully assembled -Pair of steel roof bars -Compatible with most brands of roof boxes, cycle carriers and other roof bar accessories -Over 4 million sold worldwide -Formerly, Supra