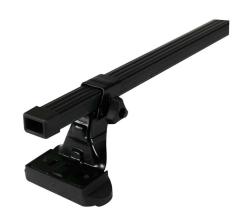

## Supra steel roof bar 100

Art. no: 238600

- Fully assembled -Pair of steel roof bars -Compatible with most brands of roof boxes, cycle carriers and other roof bar accessories -Over 4 million sold worldwide -Formerly, Supra