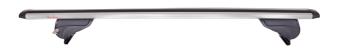

## **ACTIVA AERO+ ROOF RACK & ADAPTER KIT**

**Art. no:** R241600K331620

The Activa roof railing system comes full assembled so can be fitted straight from the box onto the vehicle. Adaptor kits are used to convert bars from "open roof rails" to fit onto "integrated roof rails" There are 8 different types of rubber adapter kits to fit to specific integrated roof rails, please check "What fits your car". The Activa system is available in a choice of load bars - aluminium, aluminium aero and steel.

### PRODUCTS IN THIS KIT

Activa aluminium roof bar Aero 1250

Art. no.: 241600

Activa adapter kit 07+

Art. no.: 331620

Scan to be redirected to the product page