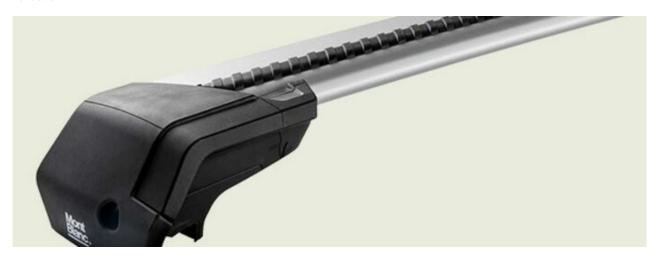

## **ACTIVA AERO+ ROOF RACK & ADAPTER KIT**

**Art. no:** R241600K331620

The Activa roof railing system comes full assembled so can be fitted straight from the box onto the vehicle. Adaptor kits are used to convert bars from "open roof rails" to fit onto "integrated roof rails" There are 8 different types of rubber adapter kits to fit to specific integrated roof rails, please check "What fits your car". The Activa system is available in a choice of load bars - aluminium, aluminium aero and steel.

### PRODUCTS IN THIS KIT

Activa aluminium roof bar Aero 1250

Art. no.: 241600

Activa adapter kit 07+

Art. no.: 331620

Scan to be redirected to the product page