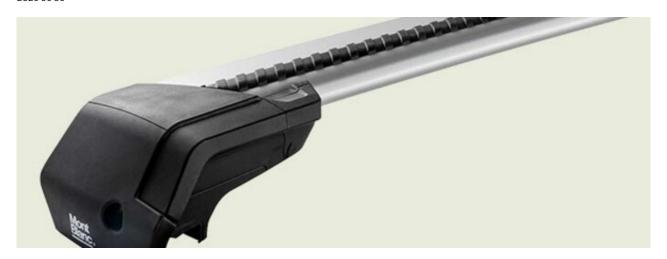

## **ACTIVA AERO+ ROOF RACK & ADAPTER KIT**

**Art. no:** R241600K331620

The Activa roof railing system comes full assembled so can be fitted straight from the box onto the vehicle. Adaptor kits are used to convert bars from "open roof rails" to fit onto "integrated roof rails" There are 8 different types of rubber adapter kits to fit to specific integrated roof rails, please check "What fits your car". The Activa system is available in a choice of load bars - aluminium, aluminium aero and steel.

### PRODUCTS IN THIS KIT

Activa aluminium roof bar Aero 1250

Art. no.: 241600

Activa adapter kit 07+

Art. no.: 331620

Scan to be redirected to the product page

### SPECIFICATIONS ACTIVA ALUMINIUM ROOF BAR AERO 1250

| Product                 | Activa aluminium roof bar Aero 1250 |
|-------------------------|-------------------------------------|
| Article number          | 241600                              |
| Bar length (cm)         | 125                                 |
| Colour                  | Silver                              |
| Cross section           | Aerodynamic                         |
| EAN                     | 3218062416005                       |
| Easy go                 | Yes                                 |
| Fits steel bars         | No                                  |
| Load capacity, max (kg) | 100                                 |
| Load capacity, min (kg) | 50                                  |
| Locks                   | Included                            |
| Net weight (kg)         | 5.2                                 |
| Pack size, mm           | 1320x130x200                        |
| Roof type               | Open rails                          |
| Tools included          | No                                  |
| Warranty, years         | 5                                   |
| Country of Manufacture  | France                              |
| Product                 | Activa adapter kit 07+              |
| Article number          | 331620                              |
| Colour                  | Black                               |
| EAN                     | 3218063316205                       |
| Easy go                 | Yes                                 |
| Fits steel bars         | No                                  |
| Load capacity, max (kg) | 75                                  |
| Net weight (kg)         | 0.6                                 |
| Pack size, mm           | 215x55x215                          |
| Roof type               | Integrated rails                    |
| Country of Manufacture  | France                              |