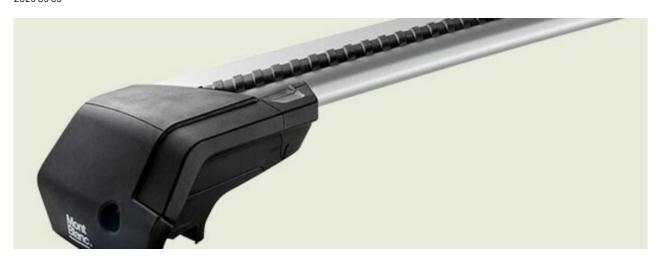

## **ACTIVA AERO+ ROOF RACK & ADAPTER KIT**

**Art. no:** R241600K331590

The Activa roof railing system comes full assembled so can be fitted straight from the box onto the vehicle. Adaptor kits are used to convert bars from "open roof rails" to fit onto "integrated roof rails" There are 8 different types of rubber adapter kits to fit to specific integrated roof rails, please check "What fits your car". The Activa system is available in a choice of load bars - aluminium, aluminium aero and steel.

### **PRODUCTS IN THIS KIT**

Activa aluminium roof bar Aero 1250

Art. no.: 241600

Activa adapter kit 04+

Art. no.: 331590