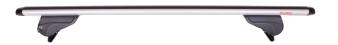

## **ACTIVA ALU ROOF RACK & ADAPTER KIT**

Art. no: R241410K331620

The Activa roof railing system comes full assembled so can be fitted straight from the box onto the vehicle. Adaptor kits are used to convert bars from "open roof rails" to fit onto "integrated roof rails" There are 8 different types of rubber adapter kits to fit to specific integrated roof rails, please check "What fits your car". The Activa system is available in a choice of load bars - aluminium, aluminium aero and steel.

### **PRODUCTS IN THIS KIT**

Activa aluminium roof bar 1250+

Art. no.: 241410

Activa adapter kit 07+

Art. no.: 331620

Scan to be redirected to the product page