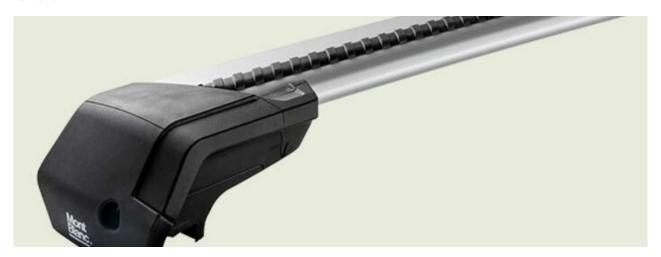

## **ACTIVA ALU ROOF RACK & ADAPTER KIT**

Art. no: R241410K331620

The Activa roof railing system comes full assembled so can be fitted straight from the box onto the vehicle. Adaptor kits are used to convert bars from "open roof rails" to fit onto "integrated roof rails" There are 8 different types of rubber adapter kits to fit to specific integrated roof rails, please check "What fits your car". The Activa system is available in a choice of load bars - aluminium, aluminium aero and steel.

### **PRODUCTS IN THIS KIT**

Activa aluminium roof bar 1250+

Art. no.: 241410

Activa adapter kit 07+

Art. no.: 331620

Scan to be redirected to the product page