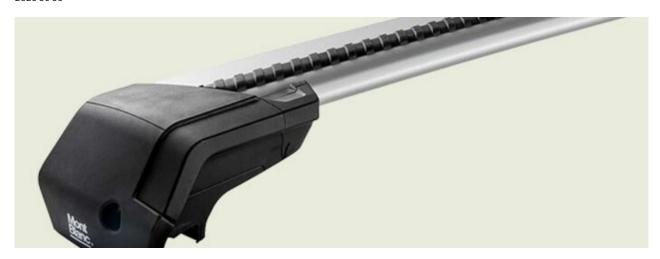

## **ACTIVA ALU ROOF RACK & ADAPTER KIT**

Art. no: R241410K331620

The Activa roof railing system comes full assembled so can be fitted straight from the box onto the vehicle. Adaptor kits are used to convert bars from "open roof rails" to fit onto "integrated roof rails" There are 8 different types of rubber adapter kits to fit to specific integrated roof rails, please check "What fits your car". The Activa system is available in a choice of load bars - aluminium, aluminium aero and steel.

### **PRODUCTS IN THIS KIT**

Activa aluminium roof bar 1250+

Art. no.: 241410

Activa adapter kit 07+

Art. no.: 331620

Scan to be redirected to the product page