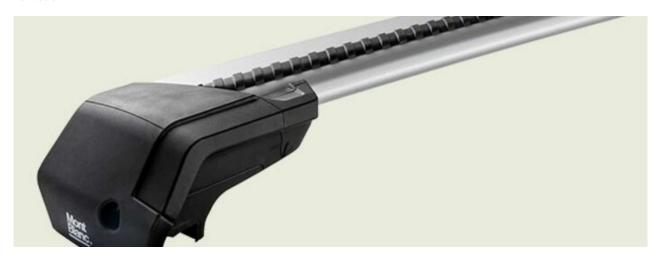

## **ACTIVA ALU ROOF RACK & ADAPTER KIT**

Art. no: R241410K331610

The Activa roof railing system comes full assembled so can be fitted straight from the box onto the vehicle. Adaptor kits are used to convert bars from "open roof rails" to fit onto "integrated roof rails" There are 8 different types of rubber adapter kits to fit to specific integrated roof rails, please check "What fits your car". The Activa system is available in a choice of load bars - aluminium, aluminium aero and steel.

### **PRODUCTS IN THIS KIT**

Activa aluminium roof bar 1250+

Art. no.: 241410

Activa adapter kit 06+

Art. no.: 331610