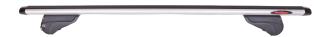

## **ACTIVA ALU ROOF RACK & ADAPTER KIT**

Art. no: R241410K331610

The Activa roof railing system comes full assembled so can be fitted straight from the box onto the vehicle. Adaptor kits are used to convert bars from "open roof rails" to fit onto "integrated roof rails" There are 8 different types of rubber adapter kits to fit to specific integrated roof rails, please check "What fits your car". The Activa system is available in a choice of load bars - aluminium, aluminium aero and steel.

### **PRODUCTS IN THIS KIT**

Activa aluminium roof bar 1250+

Art. no.: 241410

Activa adapter kit 06+

Art. no.: 331610