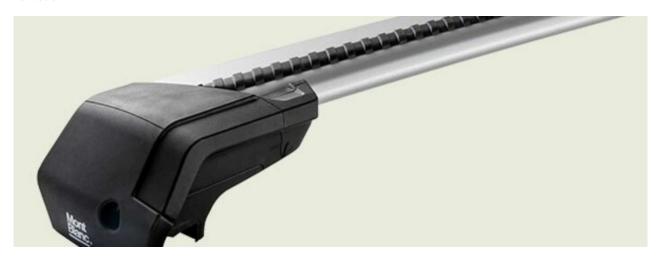

## **ACTIVA ALU ROOF RACK & ADAPTER KIT**

Art. no: R241410K331610

The Activa roof railing system comes full assembled so can be fitted straight from the box onto the vehicle. Adaptor kits are used to convert bars from "open roof rails" to fit onto "integrated roof rails" There are 8 different types of rubber adapter kits to fit to specific integrated roof rails, please check "What fits your car". The Activa system is available in a choice of load bars - aluminium, aluminium aero and steel.

### **PRODUCTS IN THIS KIT**

Activa aluminium roof bar 1250+

Art. no.: 241410

Activa adapter kit 06+

Art. no.: 331610