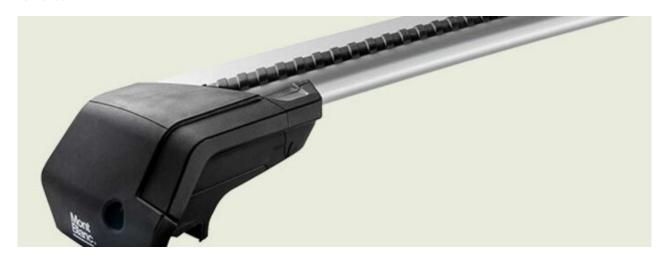

## **ACTIVA ALU ROOF RACK & ADAPTER KIT**

Art. no: R241410K331580

The Activa roof railing system comes full assembled so can be fitted straight from the box onto the vehicle. Adaptor kits are used to convert bars from "open roof rails" to fit onto "integrated roof rails" There are 8 different types of rubber adapter kits to fit to specific integrated roof rails, please check "What fits your car". The Activa system is available in a choice of load bars - aluminium, aluminium aero and steel.

## **PRODUCTS IN THIS KIT**

Activa aluminium roof bar 1250+

Art. no.: 241410

Activa adapter kit 03+

Art. no.: 331580

## **SPECIFICATIONS ACTIVA ALUMINIUM ROOF BAR 1250+**

| SPECIFICATIONS | ACTIVA | ADAPTER | KIT 03+ |
|----------------|--------|---------|---------|
|                |        |         |         |

| Product                  | Activa aluminium roof bar 1250+ |  |  |
|--------------------------|---------------------------------|--|--|
| Article number           | 241410                          |  |  |
| Bar length (cm)          | 125                             |  |  |
| Colour                   | Silver                          |  |  |
| Cross section            | Aerodynamic                     |  |  |
| Cross section dimensions | 49x28                           |  |  |
| EAN                      | 3218062414100                   |  |  |
| Easy go                  | Yes                             |  |  |
| Fits steel bars          | No                              |  |  |
| Load capacity, max (kg)  | 100                             |  |  |
| Locks                    | Included                        |  |  |
| Net weight (kg)          | 4.76                            |  |  |
| Pack size, mm            | 1320x130x200                    |  |  |
| Roof type                | Open rails                      |  |  |
| Tools included           | No                              |  |  |
| Warranty, years          | 5                               |  |  |
| Country of Manufacture   | France                          |  |  |
| Product                  | Activa adapter kit 03+          |  |  |
| Article number           | 331580                          |  |  |
| Colour                   | Black                           |  |  |
| EAN                      | 3218063315802                   |  |  |
| Easy go                  | Yes                             |  |  |
| Fits steel bars          | No                              |  |  |
| Load capacity, max (kg)  | 75                              |  |  |
| Load capacity, min (kg)  | 50                              |  |  |
| Net weight (kg)          | 0.52                            |  |  |
| Pack size, mm            | 215x55x215                      |  |  |
| Roof type                | Integrated rails                |  |  |
| Country of Manufacture   | France                          |  |  |
|                          |                                 |  |  |