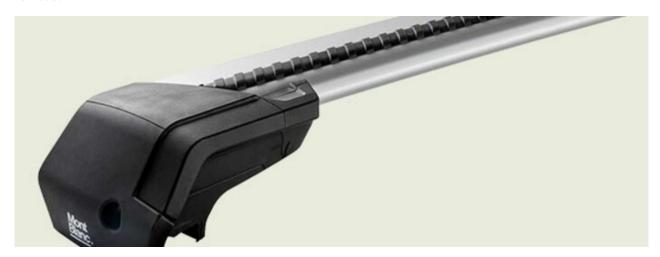

## **ACTIVA ALU ROOF RACK & ADAPTER KIT**

Art. no: R241410K331580

The Activa roof railing system comes full assembled so can be fitted straight from the box onto the vehicle. Adaptor kits are used to convert bars from "open roof rails" to fit onto "integrated roof rails" There are 8 different types of rubber adapter kits to fit to specific integrated roof rails, please check "What fits your car". The Activa system is available in a choice of load bars - aluminium, aluminium aero and steel.

## **PRODUCTS IN THIS KIT**

Activa aluminium roof bar 1250+

Art. no.: 241410

Activa adapter kit 03+

Art. no.: 331580