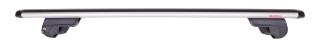

## **ACTIVA ALU ROOF RACK & ADAPTER KIT**

Art. no: R241410K331580

The Activa roof railing system comes full assembled so can be fitted straight from the box onto the vehicle. Adaptor kits are used to convert bars from "open roof rails" to fit onto "integrated roof rails" There are 8 different types of rubber adapter kits to fit to specific integrated roof rails, please check "What fits your car". The Activa system is available in a choice of load bars - aluminium, aluminium aero and steel.

## **PRODUCTS IN THIS KIT**

Activa aluminium roof bar 1250+

Art. no.: 241410

Activa adapter kit 03+

Art. no.: 331580