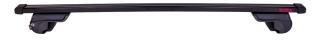

## **ACTIVA STEEL ROOF RACK & ADAPTER KIT**

Art. no: R230170K331590

The Activa roof railing system comes full assembled so can be fitted straight from the box onto the vehicle. Adaptor kits are used to convert bars from "open roof rails" to fit onto "integrated roof rails" There are 8 different types of rubber adapter kits to fit to specific integrated roof rails, please check "What fits your car". The Activa system is available in a choice of load bars aluminium, aluminium aero and steel.

### **PRODUCTS IN THIS KIT**

Activa steel roof bar 125+ Art. no.: 230170

Activa adapter kit 04+ Art. no.: 331590