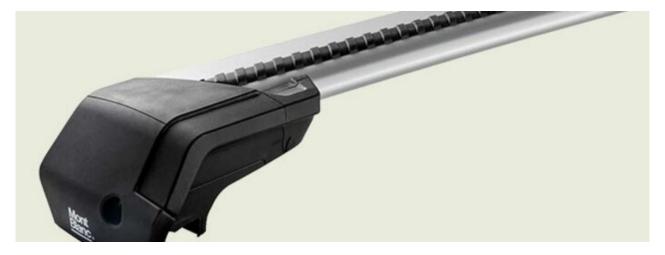

## **ACTIVA STEEL ROOF RACK & ADAPTER KIT**

Art. no: R230170K331590

The Activa roof railing system comes full assembled so can be fitted straight from the box onto the vehicle. Adaptor kits are used to convert bars from "open roof rails" to fit onto "integrated roof rails" There are 8 different types of rubber adapter kits to fit to specific integrated roof rails, please check "What fits your car". The Activa system is available in a choice of load bars aluminium, aluminium aero and steel.

### **PRODUCTS IN THIS KIT**

Activa steel roof bar 125+ Art. no.: 230170

Activa adapter kit 04+ Art. no.: 331590

# **ACTIVA STEEL ROOF RACK & ADAPTER KIT**

Art. no: R230170K331590