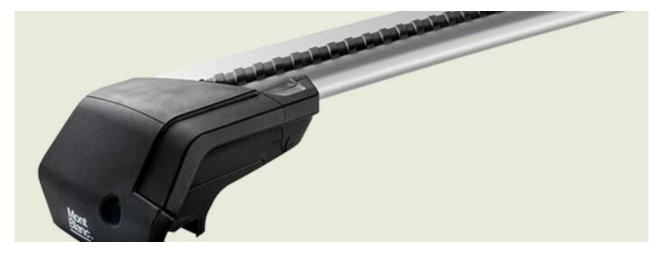

## **ACTIVA STEEL ROOF RACK & ADAPTER KIT**

Art. no: R230170K331590

The Activa roof railing system comes full assembled so can be fitted straight from the box onto the vehicle. Adaptor kits are used to convert bars from "open roof rails" to fit onto "integrated roof rails" There are 8 different types of rubber adapter kits to fit to specific integrated roof rails, please check "What fits your car". The Activa system is available in a choice of load bars aluminium, aluminium aero and steel.

### **PRODUCTS IN THIS KIT**

Activa steel roof bar 125+ Art. no.: 230170

Activa adapter kit 04+ Art. no.: 331590