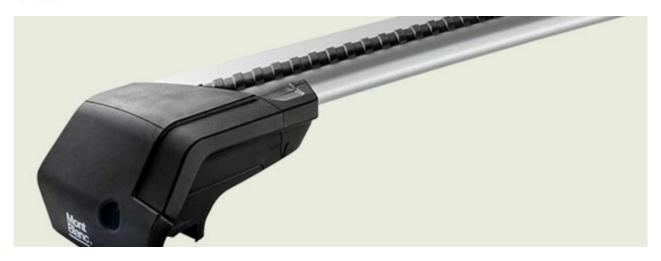

## **SUPRA STEEL ROOF BAR 99**

Art. no: 238590

-Fully assembled -Pair of steel roof bars -Compatible with most brands of roof boxes, cycle carriers and other roof bar accessories -Over 4 million sold worldwide - Formerly, Supra