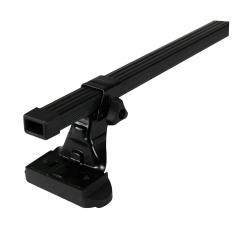

## **SUPRA STEEL ROOF BAR 99**

Art. no: 238590

-Fully assembled -Pair of steel roof bars -Compatible with most brands of roof boxes, cycle carriers and other roof bar accessories -Over 4 million sold worldwide - Formerly, Supra