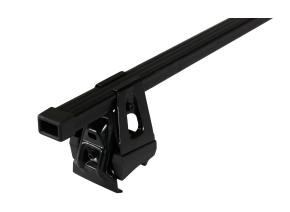

## **SUPRA STEEL ROOF BAR 97**

**Art. no:** 238570

-Fully assembled -Pair of steel roof bars -Compatible with most brands of roof boxes, cycle carriers and other roof bar accessories -Over 4 million sold worldwide - Formerly, Supra

| Article number           | 238570        |
|--------------------------|---------------|
| Bar length (cm)          | 106,5         |
| Colour                   | Black         |
| Cross section            | Square        |
| Cross section dimensions | 30x20         |
| Fits steel bars          | No            |
| Load capacity, max (kg)  | 60            |
| Locks                    | No            |
| Net weight (kg)          | 3.725         |
| Pack size, mm            | 145x155x1118  |
| Preassembled             | Yes           |
| Roof type                | Without rails |
| Tools included           | Yes           |
| Tools required           | 1             |
| Warranty, years          | 3             |
|                          |               |