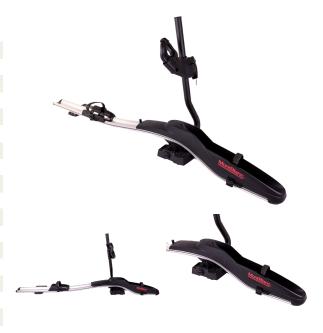

## **ROOF SPRINT LEFT ALU FIT**

**Art. no:** 729807

Compatible with most brands of standard aluminium roof bars. Holds one bike. Locks both bike and cycle rack with one lock. Hands free securing. Light weight. Versatile clamping arm on right hand side of the car. Pre-assembled, no tools required. Manufactured in accordance with DIN75302.