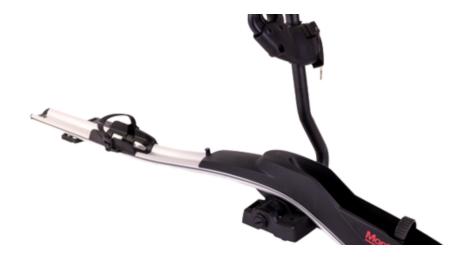

## **ROOF SPRINT LEFT ALU FIT**

**Art. no:** 729807

Compatible with most brands of standard aluminium roof bars. Holds one bike. Locks both bike and cycle rack with one lock. Hands free securing. Light weight. Versatile clamping arm on right hand side of the car. Pre-assembled, no tools required. Manufactured in accordance with DIN75302.