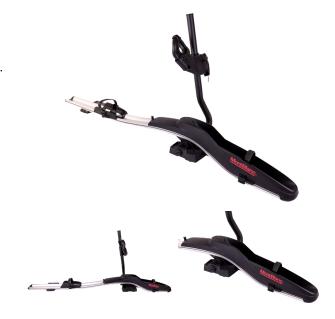

## **ROOF SPRINT LEFT ALU FIT**

**Art. no:** 729807

Compatible with most brands of standard aluminium roof bars. Holds one bike. Locks both bike and cycle rack with one lock. Hands free securing. Light weight. Versatile clamping arm on right hand side of the car. Pre-assembled, no tools required. Manufactured in accordance with DIN75302.