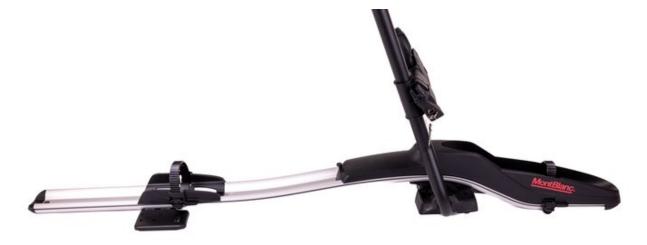

## **Roof sprint Right ALU Fit**

Art. no: 729803

Compatible with most brands of standard aluminium roof bars. Holds one bike. Locks both bike and cycle rack with one lock. Hands free securing. Light weight. Versatile clamping arm on right hand side of the car. Preassembled, no tools required. Manufactured in accordance with DIN75302.

## Roof sprint Right ALU Fit Art. no: 729803