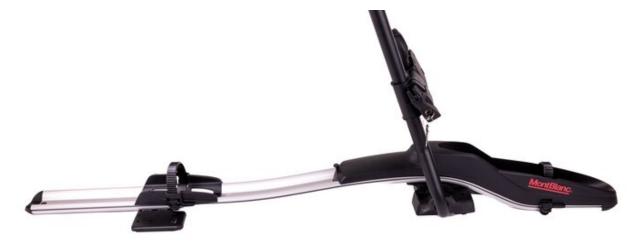

## **Roof sprint Right ALU Fit**

Art. no: 729803

Compatible with most brands of standard aluminium roof bars. Holds one bike. Locks both bike and cycle rack with one lock. Hands free securing. Light weight. Versatile clamping arm on right hand side of the car. Preassembled, no tools required. Manufactured in accordance with DIN75302.

## Roof sprint Right ALU Fit Art. no: 729803