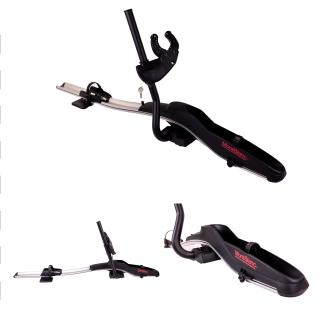

## **Roof sprint Right ALU Fit**

Art. no: 729803

Compatible with most brands of standard aluminium roof bars. Holds one bike. Locks both bike and cycle rack with one lock. Hands free securing. Light weight. Versatile clamping arm on right hand side of the car. Preassembled, no tools required. Manufactured in accordance with DIN75302.

## Roof sprint Right ALU Fit Art. no: 729803

## **Specifications**

| _                          |                    |
|----------------------------|--------------------|
| Article number             | 729803             |
| Bike capacity              | 1                  |
| Bike weight, max (kg)      | 17                 |
| City crash tested          | Yes                |
| Colour                     | Silver             |
| Distance between bars (mm) | Max 1000 - Min 500 |
| EAN                        | 7316777298032      |
| Easy go                    | Yes                |
| Fits alu bars              | Yes                |
| Fits steel bars            | Yes, with kit      |
| Folds down                 | Yes                |
| Load capacity, max (kg)    | 17                 |
| Locks                      | Yes                |
| Net weight (kg)            | 5.9                |
| Preassembled               | Yes                |
| Tools required             | No                 |
| Warranty, years            | 3                  |