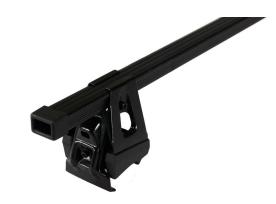

## Supra steel roof bar 96

Art. no: 238560

 Fully assembled -Pair of steel roof bars -Compatible with most brands of roof boxes, cycle carriers and other roof bar accessories -Over 4 million sold worldwide -Formerly, Supra

| - <b>F</b>               |              |
|--------------------------|--------------|
| Article number           | 238560       |
| Bar length (cm)          | 150          |
| Colour                   | Black        |
| Cross section            | Square       |
| Cross section dimensions | 30x20        |
| Fits steel bars          | No           |
| Load capacity, max (kg)  | 60           |
| Locks                    | No           |
| Net weight (kg)          | 6.185        |
| Pack size, mm            | 133x145x1525 |
| Preassembled             | Yes          |
| Roof type                | Normal roof  |
| Tools included           | Yes          |
| Tools required           | Yes          |
| Warranty, years          | 3            |
|                          |              |