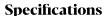

## Supra steel roof bar 96

Art. no: 238560

 Fully assembled -Pair of steel roof bars -Compatible with most brands of roof boxes, cycle carriers and other roof bar accessories -Over 4 million sold worldwide -Formerly, Supra

| - <b>F</b>               |              |
|--------------------------|--------------|
| Article number           | 238560       |
| Bar length (cm)          | 150          |
| Colour                   | Black        |
| Cross section            | Square       |
| Cross section dimensions | 30x20        |
| Fits steel bars          | No           |
| Load capacity, max (kg)  | 60           |
| Locks                    | No           |
| Net weight (kg)          | 6.185        |
| Pack size, mm            | 133x145x1525 |
| Preassembled             | Yes          |
| Roof type                | Normal roof  |
| Tools included           | Yes          |
| Tools required           | Yes          |
| Warranty, years          | 3            |
|                          |              |