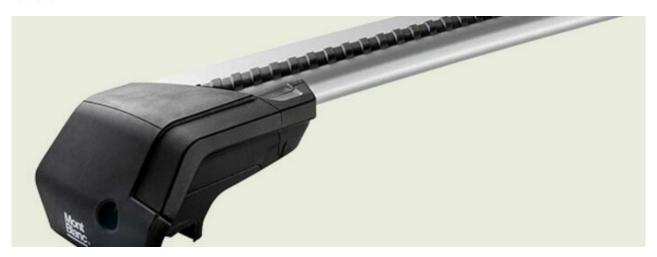

## **SUPRA STEEL ROOF BAR 95**

Art. no: 238550

-Fully assembled -Pair of steel roof bars -Compatible with most brands of roof boxes, cycle carriers and other roof bar accessories -Over 4 million sold worldwide - Formerly, Supra