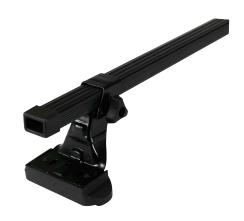

## **SUPRA STEEL ROOF BAR 95**

Art. no: 238550

-Fully assembled -Pair of steel roof bars -Compatible with most brands of roof boxes, cycle carriers and other roof bar accessories -Over 4 million sold worldwide - Formerly, Supra