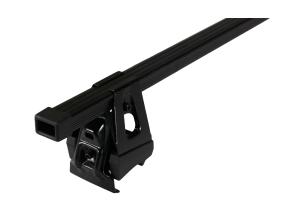

## **SUPRA STEEL ROOF BAR 94**

**Art. no:** 238540

-Fully assembled -Pair of steel roof bars -Compatible with most brands of roof boxes, cycle carriers and other roof bar accessories -Over 4 million sold worldwide - Formerly, Supra