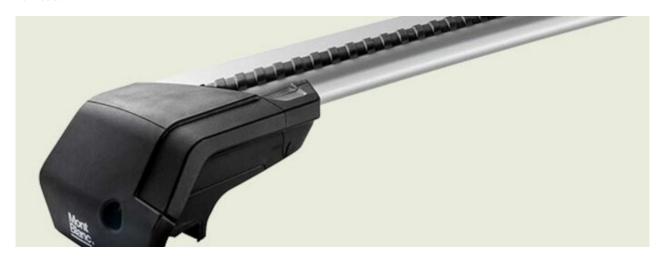

## **SUPRA STEEL ROOF BAR 94**

**Art. no:** 238540

-Fully assembled -Pair of steel roof bars -Compatible with most brands of roof boxes, cycle carriers and other roof bar accessories -Over 4 million sold worldwide - Formerly, Supra