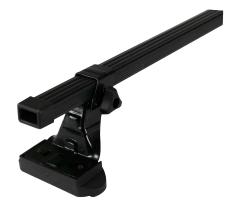

## **SUPRA STEEL ROOF BAR 92**

Art. no: 238520

- Fully assembled -Pair of steel roof bars -Compatible with most brands of roof boxes, cycle carriers and other roof bar accessories -Over 4 million sold worldwide -Formerly, Supra

## **SPECIFICATIONS**

| Article number           | 238520      |
|--------------------------|-------------|
| Bar length (cm)          | 128         |
| Colour                   | Black       |
| Cross section            | Square      |
| Cross section dimensions | 30x20       |
| Fits steel bars          | No          |
| Load capacity, max (kg)  | 75          |
| Load capacity, min (kg)  | 60          |
| Locks                    | No          |
| Net weight (kg)          | 3.824       |
| Pack size, mm            | 140x70x1295 |
| Preassembled             | Yes         |
| Roof type                | Fix point   |
| Tools included           | Yes         |
| Tools required           | 1           |
| Warranty, years          | 3           |
| Country of Manufacture   | France      |