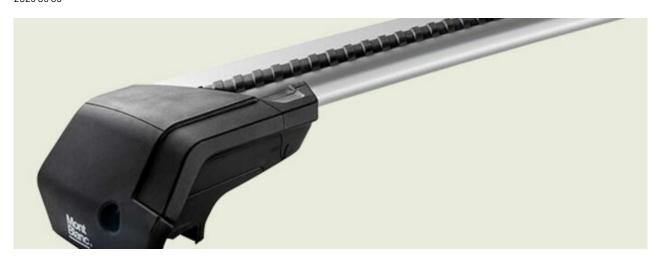

## **SUPRA STEEL ROOF BAR 141**

Art. no: 238200

-Steel/complete pack -Fully assembled -Pair of steel roof bars -Compatible with most brands of roof boxes, cycle carriers and other roof bar accessories -Over 4 million sold worldwide -Formerly: Supra