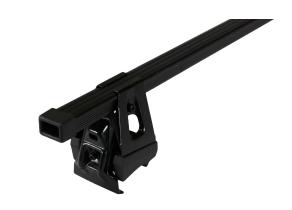

## **SUPRA STEEL ROOF BAR 141**

Art. no: 238200

-Steel/complete pack -Fully assembled -Pair of steel roof bars -Compatible with most brands of roof boxes, cycle carriers and other roof bar accessories -Over 4 million sold worldwide -Formerly: Supra