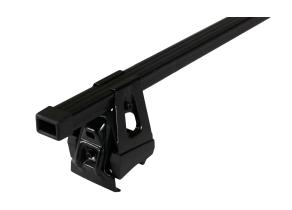

## **SUPRA STEEL ROOF BAR 140**

**Art. no:** 238190

-Steel/complete pack -Fully assembled -Pair of steel roof bars -Compatible with most brands of roof boxes, cycle carriers and other roof bar accessories -Over 4 million sold worldwide -Formerly: Supra