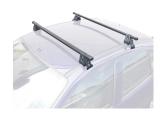

## **SUPRA STEEL ROOF BAR 140**

**Art. no:** 238190

-Steel/complete pack -Fully assembled -Pair of steel roof bars -Compatible with most brands of roof boxes, cycle carriers and other roof bar accessories -Over 4 million sold worldwide -Formerly: Supra