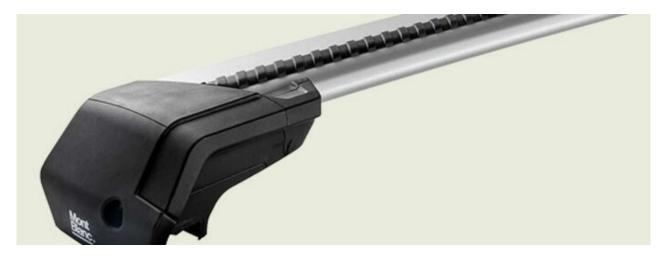

## **SUPRA STEEL ROOF BAR 140**

**Art. no:** 238190

-Steel/complete pack -Fully assembled -Pair of steel roof bars -Compatible with most brands of roof boxes, cycle carriers and other roof bar accessories -Over 4 million sold worldwide -Formerly: Supra