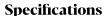

## Supra steel roof bar 139

Art. no: 238180

-Steel/complete pack -Fully assembled -Pair of steel roof bars -Compatible with most brands of roof boxes, cycle carriers and other roof bar accessories -Over 4 million sold worldwide -Formerly: Supra

| <b>p</b> • • • • • • • • • • • • • • • • • • • |             |
|------------------------------------------------|-------------|
| Article number                                 | 238180      |
| Bar length (cm)                                | 116         |
| Colour                                         | Black       |
| Cross section                                  | Square      |
| Cross section dimensions                       | 30x20       |
| Fits steel bars                                | No          |
| Load capacity, max (kg)                        | 50          |
| Locks                                          | No          |
| Net weight (kg)                                | 3.645       |
| Pack size, mm                                  | 135x80x1290 |
| Preassembled                                   | Yes         |
| Roof type                                      | Normal roof |
| Tools included                                 | Yes         |
| Tools required                                 | Yes         |
| Warranty, years                                | 3           |
|                                                |             |