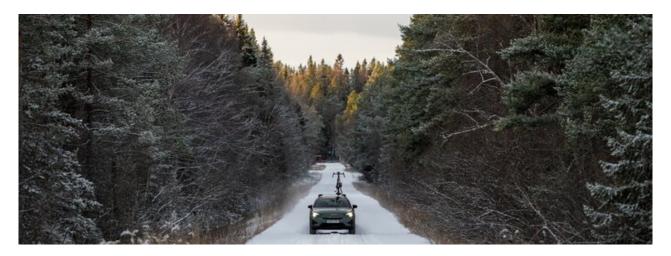

## Supra steel roof bar 139

Art. no: 238180

-Steel/complete pack -Fully assembled -Pair of steel roof bars -Compatible with most brands of roof boxes, cycle carriers and other roof bar accessories -Over 4 million sold worldwide -Formerly: Supra