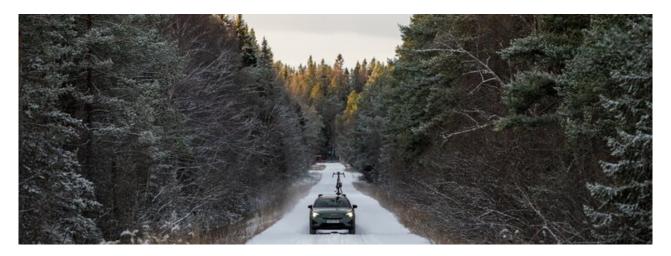

## Supra steel roof bar 138

Art. no: 238170

-Steel/complete pack -Fully assembled -Pair of steel roof bars -Compatible with most brands of roof boxes, cycle carriers and other roof bar accessories -Over 4 million sold worldwide -Formerly: Supra