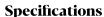

## Supra steel roof bar 138

Art. no: 238170

-Steel/complete pack -Fully assembled -Pair of steel roof bars -Compatible with most brands of roof boxes, cycle carriers and other roof bar accessories -Over 4 million sold worldwide -Formerly: Supra

| <b>P</b> • • • • • • • • • • • • • • • • • • • |             |
|------------------------------------------------|-------------|
| Article number                                 | 238170      |
| Bar length (cm)                                | 116         |
| Colour                                         | Black       |
| Cross section                                  | Square      |
| Cross section dimensions                       | 30x20       |
| Fits steel bars                                | No          |
| Load capacity, max (kg)                        | 50          |
| Locks                                          | No          |
| Net weight (kg)                                | 3.645       |
| Pack size, mm                                  | 135x80x1290 |
| Preassembled                                   | Yes         |
| Roof type                                      | Normal roof |
| Tools included                                 | Yes         |
| Tools required                                 | Yes         |
| Warranty, years                                | 3           |
|                                                |             |