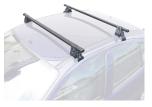

## **SUPRA STEEL ROOF BAR 136**

Art. no: 238150

-Steel/complete pack -Fully assembled -Pair of steel roof bars -Compatible with most brands of roof boxes, cycle carriers and other roof bar accessories -Over 4 million sold worldwide -Formerly: Supra

## **SPECIFICATIONS**

| Article number           | 238150        |
|--------------------------|---------------|
| Bar length (cm)          | 128           |
| Colour                   | Black         |
| Cross section            | Square        |
| Cross section dimensions | 30x20         |
| Fits steel bars          | No            |
| Load capacity, max (kg)  | 50            |
| Locks                    | No            |
| Net weight (kg)          | 3.645         |
| Pack size, mm            | 135x80x1290   |
| Preassembled             | Yes           |
| Roof type                | Without rails |
| Tools included           | Yes           |
| Tools required           | 1             |
| Warranty, years          | 3             |
| Country of Manufacture   | France        |