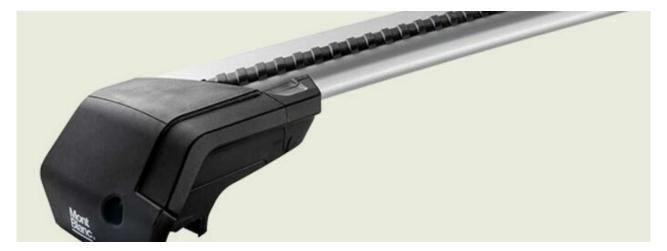

## **SUPRA STEEL ROOF BAR 136**

Art. no: 238150

-Steel/complete pack -Fully assembled -Pair of steel roof bars -Compatible with most brands of roof boxes, cycle carriers and other roof bar accessories -Over 4 million sold worldwide -Formerly: Supra