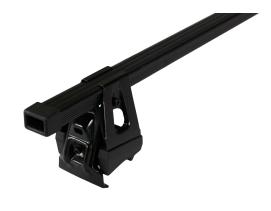

## **SUPRA STEEL ROOF BAR 136**

Art. no: 238150

-Steel/complete pack -Fully assembled -Pair of steel roof bars -Compatible with most brands of roof boxes, cycle carriers and other roof bar accessories -Over 4 million sold worldwide -Formerly: Supra

## **SPECIFICATIONS**

| Article number           | 238150        |
|--------------------------|---------------|
| Bar length (cm)          | 128           |
| Colour                   | Black         |
| Cross section            | Square        |
| Cross section dimensions | 30x20         |
| Fits steel bars          | No            |
| Load capacity, max (kg)  | 50            |
| Locks                    | No            |
| Net weight (kg)          | 3.645         |
| Pack size, mm            | 135x80x1290   |
| Preassembled             | Yes           |
| Roof type                | Without rails |
| Tools included           | Yes           |
| Tools required           | 1             |
| Warranty, years          | 3             |
| Country of Manufacture   | France        |