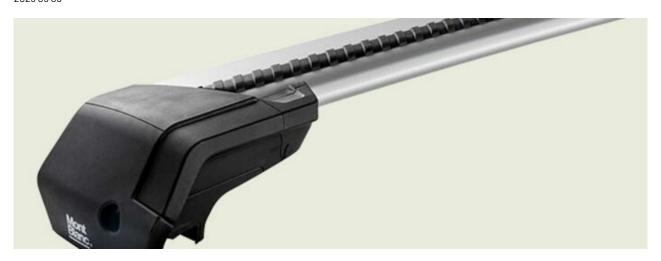

## **SUPRA STEEL ROOF BAR 135**

**Art. no:** 238140

-Steel/complete pack -Fully assembled -Pair of steel roof bars -Compatible with most brands of roof boxes, cycle carriers and other roof bar accessories -Over 4 million sold worldwide -Formerly: Supra