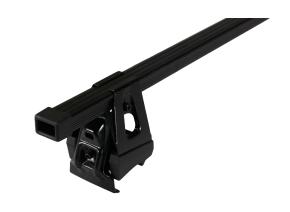

## **SUPRA STEEL ROOF BAR 135**

**Art. no:** 238140

-Steel/complete pack -Fully assembled -Pair of steel roof bars -Compatible with most brands of roof boxes, cycle carriers and other roof bar accessories -Over 4 million sold worldwide -Formerly: Supra