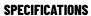

## **SUPRA STEEL ROOF BAR 134**

**Art. no:** 238130

-Steel/complete pack -Fully assembled -Pair of steel roof bars -Compatible with most brands of roof boxes, cycle carriers and other roof bar accessories -Over 4 million sold worldwide -Formerly: Supra

| Article number           | 238130        |
|--------------------------|---------------|
| Bar length (cm)          | 128           |
| Colour                   | Black         |
| Cross section            | Square        |
| Cross section dimensions | 30x20         |
| Fits steel bars          | No            |
| Load capacity, max (kg)  | 50            |
| Locks                    | No            |
| Net weight (kg)          | 3.645         |
| Pack size, mm            | 135x80x1290   |
| Preassembled             | Yes           |
| Roof type                | Without rails |
| Tools included           | Yes           |
| Tools required           | 1             |
| Warranty, years          | 3             |
| Country of Manufacture   | France        |