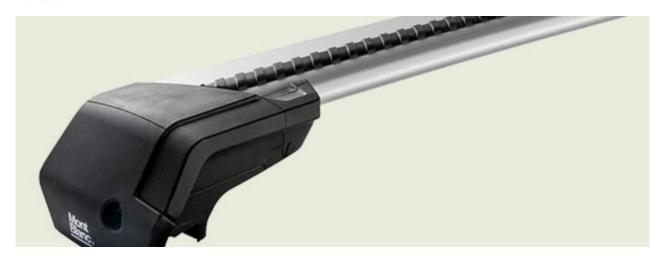

## **SUPRA STEEL ROOF BAR 134**

**Art. no:** 238130

-Steel/complete pack -Fully assembled -Pair of steel roof bars -Compatible with most brands of roof boxes, cycle carriers and other roof bar accessories -Over 4 million sold worldwide -Formerly: Supra