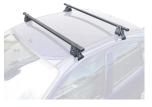

## **SUPRA STEEL ROOF BAR 133**

Art. no: 238120

- Steel/complete pack -Fully assembled -Pair of steel roof bars -Compatible with most brands of roof boxes, cycle carriers and other roof bar accessories -Over 4 million sold worldwide -Formerly: Supra