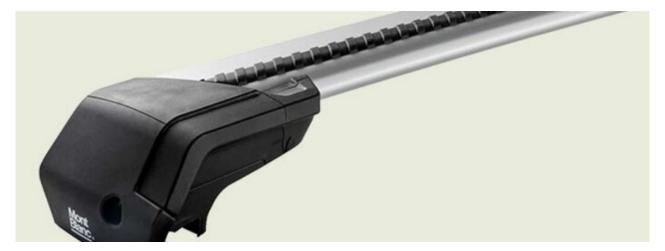

## **SUPRA STEEL ROOF BAR 133**

Art. no: 238120

- Steel/complete pack -Fully assembled -Pair of steel roof bars -Compatible with most brands of roof boxes, cycle carriers and other roof bar accessories -Over 4 million sold worldwide -Formerly: Supra