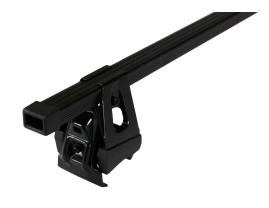

## **SUPRA STEEL ROOF BAR 133**

Art. no: 238120

- Steel/complete pack -Fully assembled -Pair of steel roof bars -Compatible with most brands of roof boxes, cycle carriers and other roof bar accessories -Over 4 million sold worldwide -Formerly: Supra

## **SPECIFICATIONS**

| Article number           | 238120        |
|--------------------------|---------------|
| Bar length (cm)          | 128           |
| Colour                   | Black         |
| Cross section            | Square        |
| Cross section dimensions | 30x20         |
| Fits steel bars          | No            |
| Load capacity, max (kg)  | 50            |
| Locks                    | No            |
| Net weight (kg)          | 3.645         |
| Pack size, mm            | 135x80x1290   |
| Preassembled             | Yes           |
| Roof type                | Without rails |
| Tools included           | Yes           |
| Tools required           | 1             |
| Warranty, years          | 3             |
| Country of Manufacture   | France        |