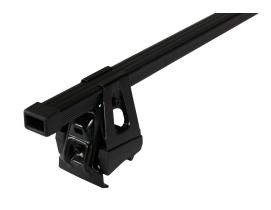

## **SUPRA STEEL ROOF BAR 131**

Art. no: 238100

-Steel/complete pack -Fully assembled -Pair of steel roof bars -Compatible with most brands of roof boxes, cycle carriers and other roof bar accessories -Over 4 million sold worldwide -Formerly: Supra

## **SPECIFICATIONS**

| Article number           | 238100        |
|--------------------------|---------------|
| Bar length (cm)          | 128           |
| Colour                   | Black         |
| Cross section            | Square        |
| Cross section dimensions | 30x20         |
| Fits steel bars          | No            |
| Load capacity, max (kg)  | 50            |
| Locks                    | No            |
| Net weight (kg)          | 3.645         |
| Pack size, mm            | 135x80x1290   |
| Preassembled             | Yes           |
| Roof type                | Without rails |
| Tools included           | Yes           |
| Tools required           | 1             |
| Warranty, years          | 3             |
| Country of Manufacture   | France        |